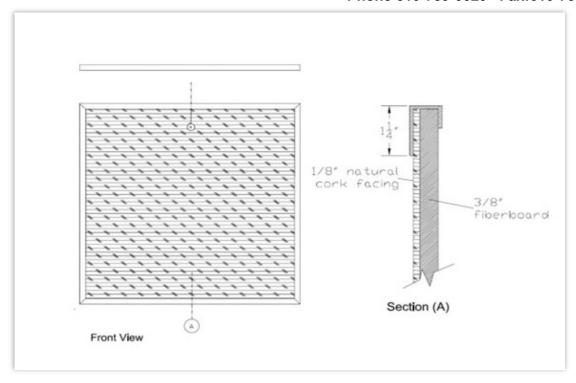

EXL style bulletin board constructed of 1/8" natural tan pebble cork laminated to fully tackable 3/8" fiberboard with 1/16 gauge 1-1/4" face clear anodized aluminum frame. All corners mitered to a hair line joint.